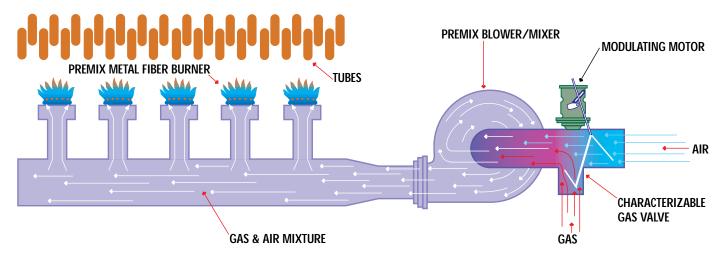

#### **Durability**

The heart of our Low NOx system is our metal fiber burner. It, as well as the entire boiler assembly, is constructed to withstand the harsh environment sometimes associated with boilers.

#### **Low Emission**

**Extremely LOW** NOx & CO levels are attained by our Premix Burner System. NOx levels below 20 PPM at 3% O2 and CO levels below 100 PPM are easily obtained, assured & repeated in numerous applications. Optional 9 PPM units are available on certain models and applications.