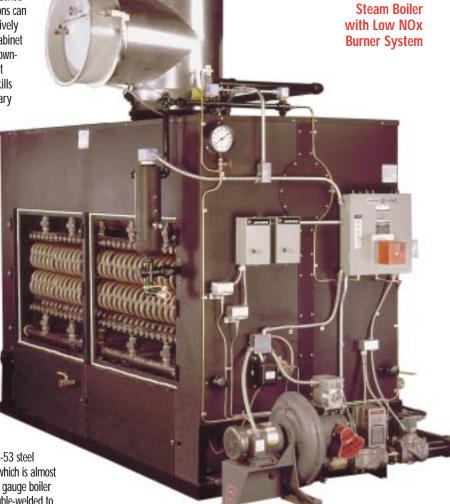

# Industrial Packaged Bent Water Tube Steam Boilers with Heavy Duty Metal Fiber Burners

Gas Fired 70-150 HP - Models 70L-150L

Parker 115 HP

#### **Durability**

The heart of our Low NOx system is our metal fiber burner. It, as well as the entire boiler assembly, is constructed to withstand the harsh environment sometimes associated with boilers.