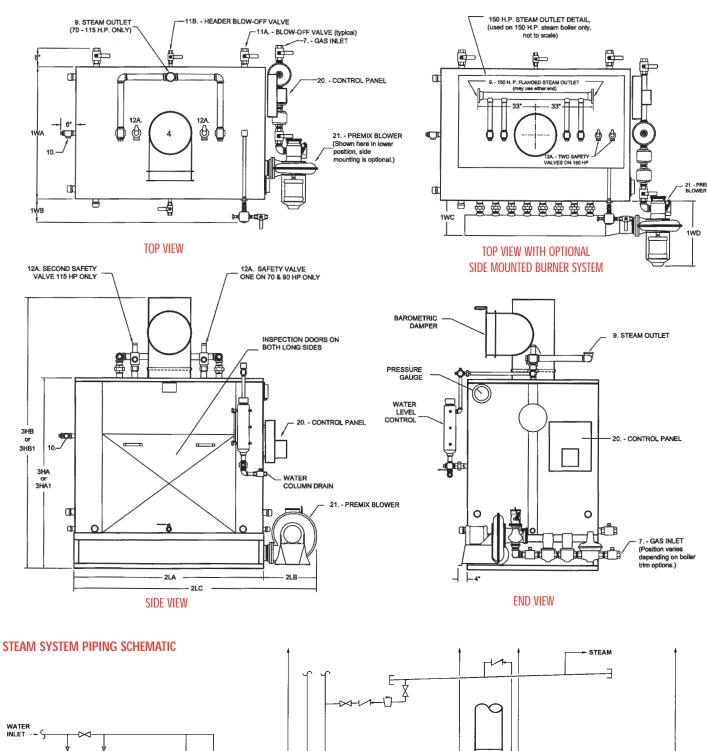

#### PARKER 70-150 HP LOW NOX STEAM BOILERS - MODELS 70L-150L

#### PARKER STEAM BOILERS WITH PREMIX METAL FIBER BURNER SPECIFICATION SHEET