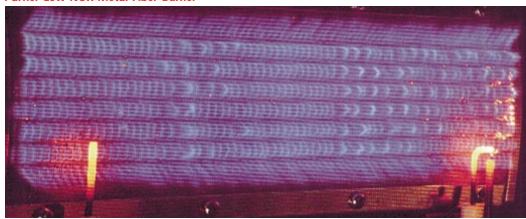

#### **Durability**

The heart of our Low NOx system is our metal fiber burner. It, as well as the entire boiler assembly, is constructed to withstand the harsh environment sometimes associated with boilers.

#### **Low Emission**

**Extremely LOW** NOx & CO levels are attained by our Premix Burner System. NOx levels below 20 PPM at 3% O2 and CO levels below 100 PPM are easily obtained, assured & repeated in numerous applications. Optional 9 PPM units are available on certain models and applications.