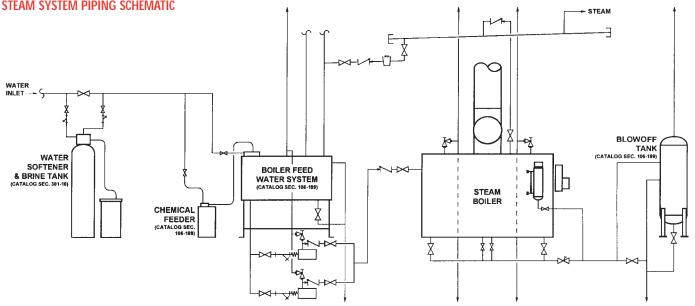

#### Codes

All Boilers are built in accordance with the ASME Power & Heating Boiler Codes, Sections I & IV. Boilers above 15 PSI are furnished with the "S" Stamp and Trim. Boilers for 15 PSI are normally furnished with the "H" Stamp and Trim. All Boilers are inspected and registered with the National Board of Boiler and Pressure Vessel Inspectors.

All individual gas and electrical controls are AGA Certified or UL Listed.

All Low NOx natural gas fired models are ETL Listed as "Industrial and Commercial Gas Fired Packaged Boilers" and certified to UL795. All units are provided with trim and controls to meet ASME CSD-1 standards for "Controls & Safety Devices for Auto-

matically Fired Boilers". In addition, all units also meet the standards of the International Conference of Building Officials, the International Association of Mechanical & Plumbing Officials and the Uniform Mechanical Code.